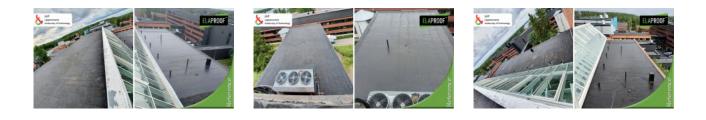

## Arbejdserklæring

The site has an old felt roof that was coated with an environmentally friendly ElaProof coating. The isocyanate-free ElaProof S was sprayed into the site twice according to the work instructions. Before the coating work, the seams and penetrations were sealed with ElaProof H.

#### Produkter brugt på destinationen

- ElaProof PRO S
- ElaProof Classic H
- ElaProof Base Fabric
- ElaProof Primer