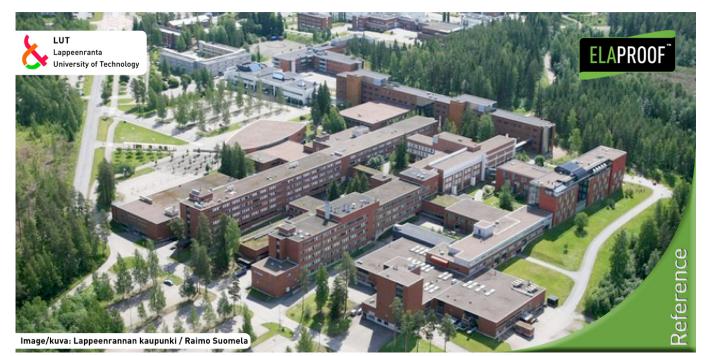

### Vareoplysninger

Kunde: LUT - Lappeenranta University of Technology
Mål: Roof coating
Adresse: Yliopistonkatu 34, Lappeenranta, Finland
Materiale: Felt roof
Entreprenør: Heavyinstall Oy
Tid og sted: 07/2020 | Lappeenranta